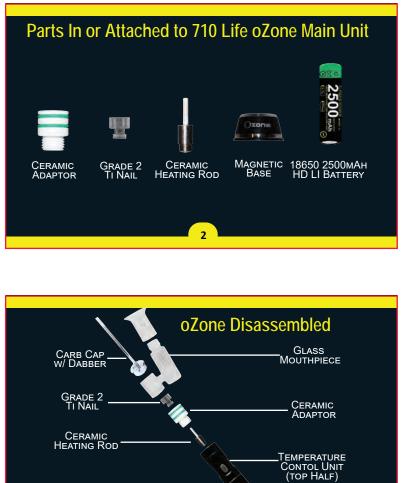

## Your 710 Life oZone Kit Contains:

1

- 1 × 710 oZone Portable eNail Main Unit 1 × 2500mAh 18650 battery (inside main unit) 1 × Magnetic Carb Cap and Dabber
- 1 × TITANIUM NAIL (THREADED) 1 × CERAMIC NAIL (THREADED)
- 1 × QUARTZ NAIL (THREADED)
- 2 × REPLACEABLE CERAMIC HEATING RODS
- 1 **\*** CERAMIC ADAPTOR 1 <sup>×</sup> Magnetic oZone Base

BATTERY HOUSING TUBE (BOTTOM HALF)

1 × Food Grade Silicone Container

the sec USB Charging Cable 18650 2500мАн HD LI Ваттегу Ceramic Adaptor CERAMIC HEATING ROD Replaceable/Additional Parts AVAILABLE @ 420life.com QUARTZ NAIL GRADE 2 TI NAIL Ceramic Nail SILICONE CONTAINER Δ

3

Magnetic Base