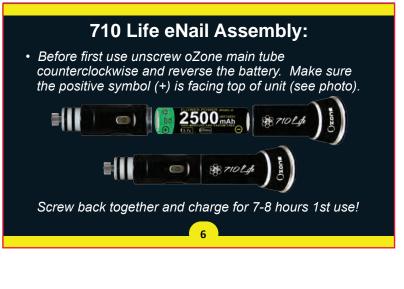

#### Charging Your oZone

How to Charge: Charging port located to right of the power button. *For your first time using the oZone*, fully charge the battery for 7-8 hours, even if the light has become green. Partial charging ruins battery life and will inhibit performance.

The power button shows a blue light when the device is being charged. A green light indicates charging has completed. When white light flashes 3 times it needs to be recharged.

Buying multiple batteries and our seperate Ultra Fast Flower Power Universal Battery Charger will allow you to use your oZone for an unlimited amount of uses.