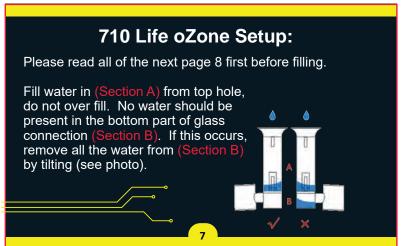

# **Getting Started**

Do not leave device in direct sunlight or extreme heat. Do not attempt to use the device without the glass attachment in place. Load water (gently twist & remove glass) Load your product on tip of tool. Press the power button 5X times to heat nail. The unit will begin with blue light and change to white light after 40 seconds indicating it is ready to use. The nail will continue heating for 20 seconds before it shuts off. This is called 1 heating cycle. For ceramic and titanium nail you can use it on the 1st cycle. For the quartz nail it is suggest you use it on the 2nd cycle. Touch tip of tool to nail when light changes from blue to white, then begin to inhale through glass mouthpiece. 1. 2. 3. 4. 5. 6.