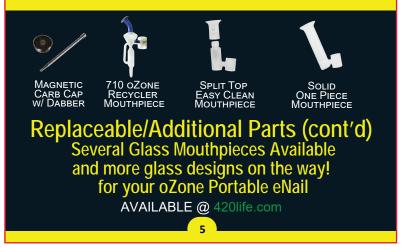

BATTERY HOUSING TUBE (BOTTOM HALF)

1 × Food Grade Silicone Container

the sec USB Charging Cable 18650 2500мАн HD LI Ваттегу Ceramic Adaptor CERAMIC HEATING ROD Replaceable/Additional Parts AVAILABLE @ 420life.com QUARTZ NAIL GRADE 2 TI NAIL Ceramic Nail SILICONE CONTAINER Δ