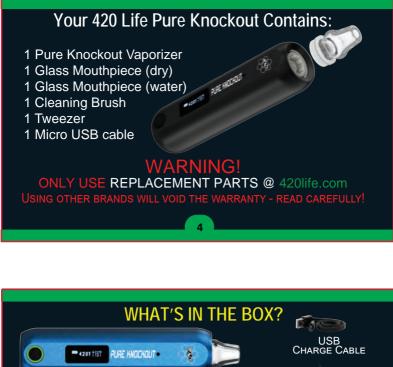

Technical specifications: Convectional Indirect Heating (increases flavor) 5 Clicks to Turn the system on/off Customize Temp 302°F-464°F (150°C-240°C) **Real Time Temp** Glass Wet & Dry Mouthpieces 2-3 Hour Charging Time 2500mAh Li-Ion battery **Duarable Metal Design** Approx 12 x 5 minute cycles per full charge 6



Fill the mouthpiece with 10-25% Water

If you overfill it and need to remove some water simply follow the instructions on the next page.



**Emptying the Water Chamber** Simply detach the mouthpiece from Vape. Then blow air into the hole like a ballon being filled. and then your done. Never blow into the mouthpiece while it is still attached to the vaporizer, damage

You may also do this if you have over filled your mouthpiece and need to remove some water from inside. 8