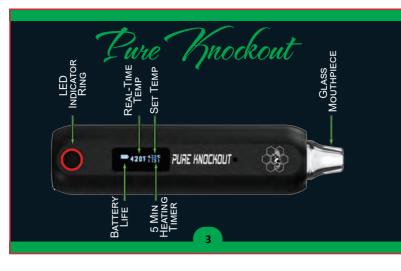

### Using the Device

Click power button 5 times to power it on or Turn it off. The red LED will flashes 3 times when The red LED will flashes 3 times when powering on or turning off. The device will heat automatically when it is powered on. The LED light around power button will turn on in a breathing like pattern with in red when it is on and heating The red light will turn to green and vibrate when your desired set temperature and it is now ready for vaping. Each heating cycle will last 5 minutes, for less time simply click the power button 5 times and the device will turn off.

### Using/Charging the Device

When you charge the device, the LED light will turn solid red. The light will turn to green when the device is fully charged and ready to unplug. Approx ſ 2-3 hours.

Digital screen will show battery status, set temperature, real time temperature and current heating time. The device will automatically shut off after 5 minutes. It is best to let the device cool down for a few minutes before re-heating, cleaning or adding new herb.

### Setting the Temperature

The larger temperature displayed on the left shows the current real time temp. The smaller temp reading above the timer is your set temp After the device is powered on, press and hold down the power button for 3 seconds for the device to enter into cutom temperature adjustment mode. Then briefly press 1 time per second to increase the temp 1° or continue press and hold the button to increase the temp. 50° per second held. When close to your desired temp let go of button and press button 1 time per second to fine tune your