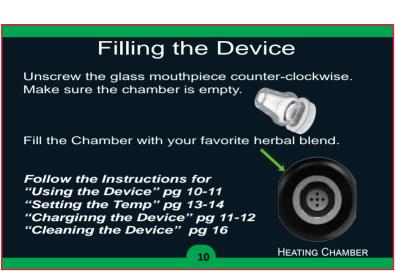

## Cleaning and maintenance:

Rer nove the glass mouthplece from the l ure body.

16

- 2. Remove all the herb from the chamber.
- 3. Use 99% ISO alcohol on a qtip swab.
- 4. Soak the mouthpiece in 99% ISO alcohol to remove any residue.
- 5. Rinse out the alcohol with water into the top mouthpiece until all alcohol is thoroughly flushed out of the glass mouthpiece and allow to dry. Reassemble the device after residue has been cleaned and is fully dried.