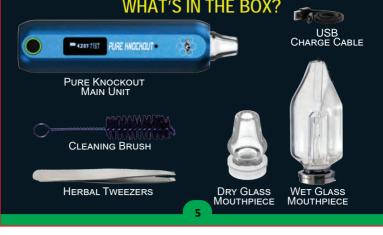

Technical specifications: Convectional Indirect Heating (increases flavor) 5 Clicks to Turn the system on/off Customize Temp 302°F-464°F (150°C-240°C) **Real Time Temp** Glass Wet & Dry Mouthpieces 2-3 Hour Charging Time 2500mAh Li-Ion battery **Duarable Metal Design** Approx 12 x 5 minute cycles per full charge 6



Fill the mouthpiece with 10-25% Water

If you overfill it and need to remove some water simply follow the instructions on the next page.



**Emptying the Water Chamber** Simply detach the mouthpiece from Vape. Then blow air into the hole like a ballon being filled. and then your done. Never blow into the mouthpiece while it is still attached to the vaporizer, damage

You may also do this if you have over filled your mouthpiece and need to remove some water from inside. 8

#