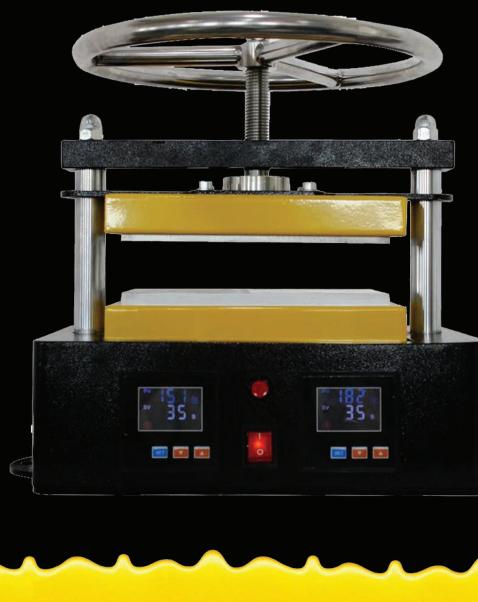

## **TEMPERATURE** N/A N/A NO NEED TO SET NO NEED TO SET SET 🚺 SET 🔽

TEMP

DOWN

**CONTROLS** 

**TOP PLATE** 

TEMP

**POWER BUTTON** 

**CONTROLS** 

**BOTTOM PLATE** 

TEMP TEMP

UP DOWN

**TEMPERATURE** 

TO PRESSING HELPING TO PREVENT BLOWOUTS

PRESS PUCK MAKER WILL GREATLY AID IN THE EVEN PRE PRESSING OF YOUR MATERIAL INTO A FLAT EVEN SHAPE PRIOR

TO PRESERVE YOUR TERPS TO THEIR FULLEST, QUIT LETTING THEM EVAPORATE, MOVE THEM TO PRE-CHILLED 710 LIFÉ COOLING PLATES

**ROSIN PRESS OPERATION** 

THE POWER BUTTON IS LOCATED IN THE CENTER FRONT OF THE UNIT.

SETTING TEMPERATURE: PRESS SET BUTTON SET 1X TIME, THE

SCREEN WILL SHOW .THE TEMP CAN NOW BE SET USING THE

TO INCREASE OR DECREASE THE TEMPERATURE.

SETTING TIMER: PRESS SET 1X MORE TIME, THE SCREEN WILL

BUTTONS. PRESS THE RED @ BUTTON LOCATED ABOVE THE

SHOW THE TIMER CAN NOW BE SET USING THE

**COUNTER-CLOCKWISE TO RELEASE PLATES** 

TRIM: 3% TO 8% YIELD; 30% QUALITY

**ROSIN FILTER BAGS** 

SHAKE: 8% TO 15% YIELD; 30% QUALITY

FLOWER: 15% TO 30% YIELD; 100% QUALITY

KIEF/SIFT: 30% TO 60%+ YIELD; 75% QUALITY HASH: 30% TO 70%+ YIELD; 80% QUALITY

POWER SWITCH TO ACTIVATE THE TIMER COUNTDOWN.